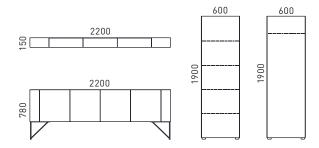

vered in wood veneer with 1,5 mm edging;
- 45° solid wood edges.

#### **Shelves**

- 19 mm chipboard covered in wood veneer with 1,5 mm edging;
- · Fixed height.

#### Doors

- 19 mm chipboard covered in wood veneer with 1,5 mm edaina:
- 45° solid wood edges;
- Push-open function for handle-less doors.

## Fitting

- Cams with connecting bolts;
- Fast assembling hinges (do not require any tools to connect hinges and plates);
- · Wardrobe with metal pull-out hanging rail.

### Metal legs

- · Welded metal construction from 12 mm tube;
- Powder coated metal or polished chrome;
- Plastic feet with height levelling (+10 mm);
- Fastened with bolts "metal to metal" construction.

## Plastic legs

• Black plastic height levelling feet, H=23 mm +10 mm.

## **GUARANTEE**

• 5 years

## **RANGE**