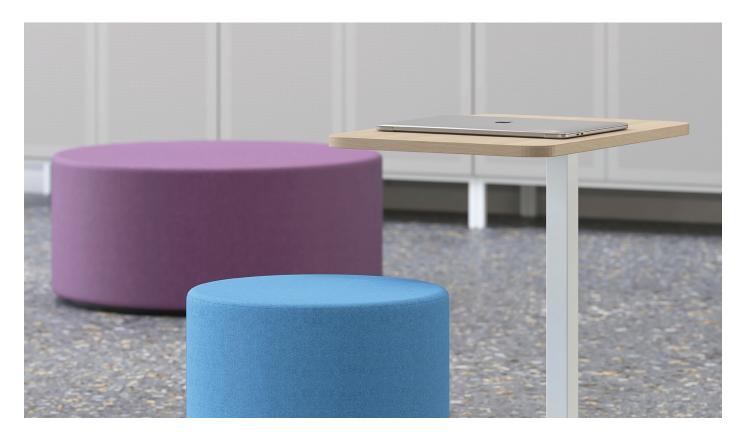

# **GIRO poufs**

# FEATURES

• Easy to move and transport due to its light weight