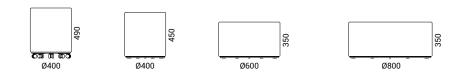

# **TECHNICAL INFORMATION**

#### Frame

- Made from 15 mm chipboard and 3 mm flexible plywood;
- Maximum functional load 110 kg.

## Padding

- Upper frame part is foam coated HR5050 (density: 48-51 kg/m<sup>3</sup>);
- Frame sides are foam coated HR3030 (density: 28-32 kg/m<sup>3</sup>).

## Base

- 12 mm black MFC (melamine) round base with 1 mm ABS edging;
- Bottom finish 5 plastic glides (H = 5 mm) or 5 castors (H = 45 mm).