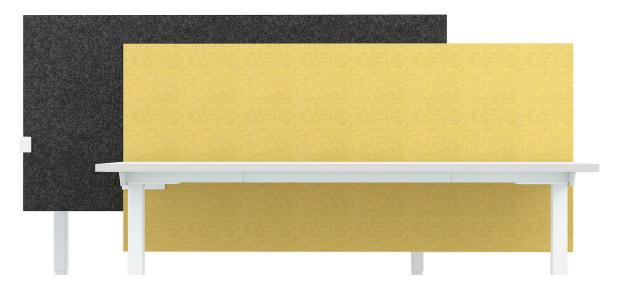

# **MODUS** acoustic screens

### **FEATURES**

- Certified sound absorption class C
- Lightweight (lower desk load, easier to transport)
- Height-adjustable (except for MOTION 2-desk benches)
- Visually attractive interior detail possibility to combine 2 colours of fabric
- · Option to reverse and fix screen from any side you want

### **RANGE**

Height adjustable screens for ONE, ONE H, EASY, T-EASY, NOVA A desks, MOTION single desks with 2-columns and 3-columns legs

Fixed height screens for MOTION 2-desk benches with 2-columns (H – 600mm) and 3-columns legs (H – 740 mm)