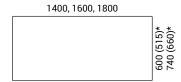

### **RANGE**

Height adjustable screens for ONE, ONE H, EASY, T-EASY, NOVA A desks, MOTION single desks with 2-columns and 3-columns legs

Fixed height screens for MOTION 2-desk benches with 2-columns (H – 600mm) and 3-columns legs (H – 740 mm)

\*Screen height above the desktop, when the desktop is at lowest position