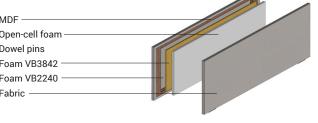

# Screen composition (46 mm)

- Frame made of 18x80 mm MDF;
- Central layer made of 20 mm open-cell foam made of melamine resin (BASOTECT G+);
- Second layer is made of VB3842 10 mm foam from both
- Third layer is made of VB2240 3 mm foam from both sides;
- Dowel pins combine two panels;
- Upholstered with 1 colour fabric or 2 colour fabric combination.