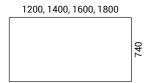

### **RANGE**

Height adjustable screens for ONE, ONE H, EASY, T-EASY, NOVA A desks, MOTION single desks with 2-columns and 3-columns legs

Fixed height screens for MOTION 2-desk benches with 2-columns (H – 600mm) and 3-columns legs (H – 740 mm)