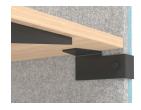

### Fittings for height adjustable screens

- Compatible with ONE, ONE H, EASY, T-EASY, NOVA A and single MOTION desks;
- Screens are inserted into the fittings (154x124, H=74 mm);
- · Pressed with screws to ensure stability;
- Fixed to the desktop.

# Height adjustment (not available for MOTION 2-desk benches)

- Screens can be raised / lowered to the preferred height;
- · Only two screws must be tightened to ensure stability.