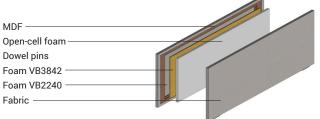

# Screen composition (46 mm)

- Frame made of 18x80 mm MDF;
- Central layer made of 20 mm open-cell foam made of melamine resin (BASOTECT G+);
- Second layer is made of VB3842 10 mm foam from both
- Third layer is made of VB2240 3 mm foam from both sides;
- Dowel pins combine two panels;
- Upholstered with 1 colour fabric or 2 colour fabric combination.