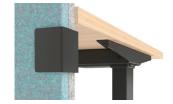

# Fittings for fixed height screens

- Compatible with MOTION 2-desk benches;
- Screens are inserted into the fittings (77x44, H=205 mm);
- · Fixing to the cable tray holder.

## Fittings for screens

- Compatible only with MOTION 2-desk benches;
- Fittings are knocked in to the screen;
- Fixing to the cable tray holder.