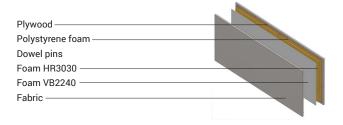

#### Screen composition (42 mm)

- Frame made of 15x40 mm plywood;
- Central layer made of 10 mm polystyrene foam;
- Second layer is made of HR3030 10 mm foam from both sides;
- Third layer is made of VB2240 3 mm foam from both sides;
- · Dowel pins combine two panels;
- Upholstered with 1 colour fabric or 2 colour fabric combination.