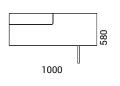

# **FEATURES**

- One fixed size
- Left or right option (desk pedestals)
- Fixed to the desk leg (desk pedestals)
- High quality wood veneer with HPL Fenix
- Desk pedestals are suitable for sit-stand and fixed desk versions

## **RANGE**

Desk pedestal

R/H

Pedestal with two drawers

Side view

Drawers inserts included in the desk pedestal