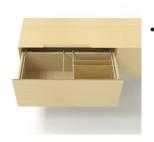

#### **Drawers**

- 18 mm plywood covered in HPL with lacquered plywood edging;
- 18 mm plywood covered in wood veneer with lacquered plywood edging;
- 15 mm chipboard covered in wood veneer with 0,5/1,5 mm edging;
- Pencil drawer bottom is milled and covered in black leather:
- Full extension runners with soft closing mechanism;
- Drawer load capacity 10 kg.
- Removable bottle stand inside the bottom drawer (9 mm plywood covered in wood veneer).

## **RANGE**

Desk pedestal

R/H

Pedestal with two drawers

Side view

Drawers inserts included in the desk pedestal