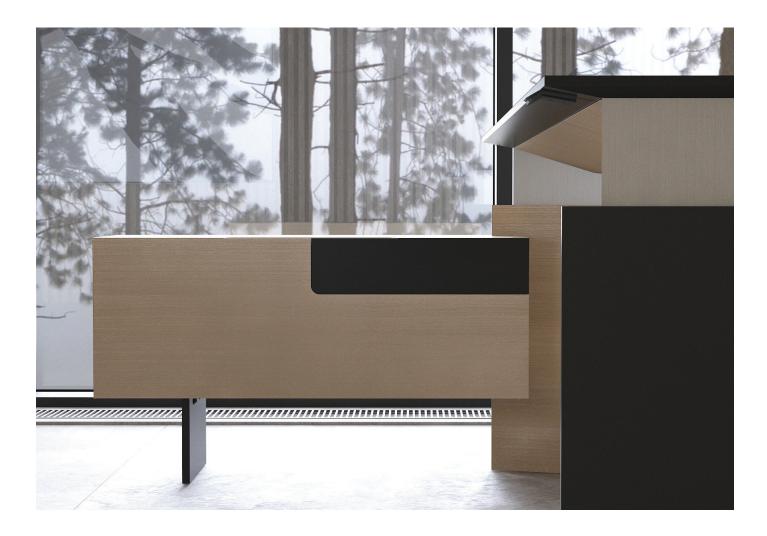

# **MOVE&LEAD executive pedestals**

Design by Gediminas Juška | Lithuania

#### **DESK PEDESTAL**

#### Carcass

- 18 mm chipboard covered in wood veneer;
- 18 mm MFC (melamine) with 0,5/1 mm ABS edging, black colour by default;
- 18 mm MDF covered in wood veneer with 0,5 mm edging;
- · Milled top panel for convenient drawer opening;
- Natural wood 0,5 mm veneer lacquered edging.

#### **Drawers**

- 18 mm plywood covered in HPL with lacquered plywood edging;
- 18 mm plywood covered in wood veneer with lacquered plywood edging;
- 15 mm chipboard covered in wood veneer with 0,5/1,5 mm edging;
- Pencil drawer bottom is milled and covered in black leather:
- Full extension runners with soft closing mechanism;
- Drawer load capacity 10 kg.
- Removable bottle stand inside the bottom drawer (9 mm plywood covered in wood veneer).

### Leg

- 16 mm chipboard covered in HPL Fenix with 1 mm ABS edging;
- Black plastic height levelling feet, H=10 mm (+10 mm).