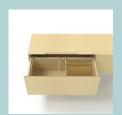

#### **Drawers**

- 18 mm plywood covered in HPL with lacquered plywood edging;
- 18 mm plywood covered in wood veneer with lacquered plywood edging;
- 15 mm chipboard covered in wood veneer with 0,5/1,5 mm edging;
- Pencil drawer bottom is milled and covered in black leather:
- Full extension runners with soft closing mechanism;
- Drawer load capacity 10 kg.
- Removable bottle stand inside the bottom drawer (9 mm plywood covered in wood veneer).

## **RANGE**

Desk pedestal

R/H

Pedestal with two drawers

Side view

Drawers inserts included in the desk pedestal