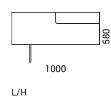

## **RANGE**

Desk pedestal

R/H

Pedestal with two drawers

Side view

Drawers inserts included in the desk pedestal

## ADDITIONAL INFORMATION

 Desk pedestals (BVF100-101) are not free standing and must be fixed to the desk leg (left or right) with screws.
Please follow the assembly instructions (included in the package).