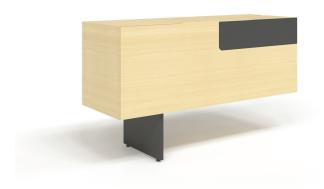

#### **DESK PEDESTAL**

#### Carcass

- 18 mm chipboard covered in wood veneer;
- 18 mm MFC (melamine) with 0,5/1 mm ABS edging, black colour by default;
- 18 mm MDF covered in wood veneer with 0,5 mm edging;
- · Milled top panel for convenient drawer opening;
- Natural wood 0,5 mm veneer lacquered edging.

#### **Drawers**

- 18 mm plywood covered in HPL with lacquered plywood edging;
- 18 mm plywood covered in wood veneer with lacquered plywood edging;
- 15 mm chipboard covered in wood veneer with 0,5/1,5 mm edging;
- Pencil drawer bottom is milled and covered in black leather:
- Full extension runners with soft closing mechanism;
- Drawer load capacity 10 kg.
- Removable bottle stand inside the bottom drawer (9 mm plywood covered in wood veneer).

### Leg

- 16 mm chipboard covered in HPL Fenix with 1 mm ABS edging;
- Black plastic height levelling feet, H=10 mm (+10 mm).

## **RANGE**

Desk pedestal

R/H

Pedestal with two drawers

Side view

Drawers inserts included in the desk pedestal