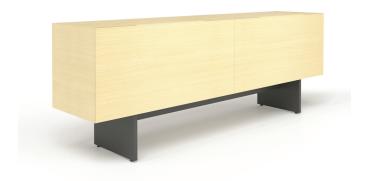

## PEDESTAL WITH TWO DRAWERS

#### Carcass

- 18 mm chipboard covered in wood veneer;
- 18 mm MFC (melamine) with 0,5/1 mm ABS edging, in black colour by default;
- 18 mm MDF covered in wood veneer with 0,5 mm edging;
- Milled top panel for convenient drawer opening;
- Natural wood 0,5 mm veneer lacquered edging.

#### **Drawers**

- 18 mm plywood covered in wood veneer with lacquered plywood edging;
- 15 mm chipboard covered in wood veneer with 0,5/1,5 mm edging;
- Full extension runners with soft closing mechanism;
- Drawer load capacity 10 kg.

### Leg

- 16 mm chipboard covered in HPL Fenix with 1 mm ABS edging;
- Black plastic height levelling feet, H=10 mm (+10 mm).

## **RANGE**

Desk pedestal

R/H

Pedestal with two drawers

Side view

Drawers inserts included in the desk pedestal