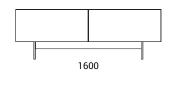

## PEDESTAL WITH TWO DRAWERS

## **RANGE**

Desk pedestal

R/H

Pedestal with two drawers

Side view

Drawers inserts included in the desk pedestal

 Pedestal BVF160 must be fixed to the wall or another MOVE&LEAD cabinet through left or right side (fittings included in the package).