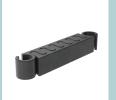

#### Accessories

- Right-hand folding table (for chairs with armrests only) body made out of plastic, tabletop from 16 mm MFC (melamine) with ABS edging;
- Trolley for transporting chairs (except with high frame).
- Chair connectors available for both 4-leg and sled type bases.

#### Trolley