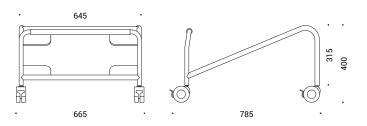

#### Accessories

- Right-hand folding table (for chairs with armrests only) body made out of plastic, tabletop from 16 mm MFC (melamine) with ABS edging;
- Trolley for transporting chairs (except with high frame).
- Chair connectors available for both 4-leg and sled type bases.

#### Trolley