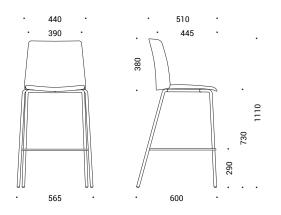

rod, clear plastic glides with or without felt;



#### Castors

- Rubber free wheel castors for hard floor, Ø50 mm;
- PA (polyamide) free wheel castors for soft floor, Ø50 mm.

#### Accessories

- Right-hand folding table (for chairs with armrests only) body made out of plastic, tabletop from 16 mm MFC (melamine) with ABS edging;
- Trolley for transporting chairs (except with high frame).
- Chair connectors available for both 4-leg and sled type bases.

## Stacking

- Chairs with 4-leg frames can be stacked up to 6 pcs;
- Chairs with sled frames up to 10 pcs;
- Chairs with armrests up to 5 pcs.

### Stacking with trolley

- Chairs with 4-leg frames can be stacked up to 10 pcs;
- Chairs with sled frames up to 16 pcs;

## RANGE

#### Visitor, conference & dining chairs



#### High chairs



#### Trolley





# Optional



Connectors for 4-leg base chairs



Connectors for sled base chairs



Right-hand folding table for chairs with armrests