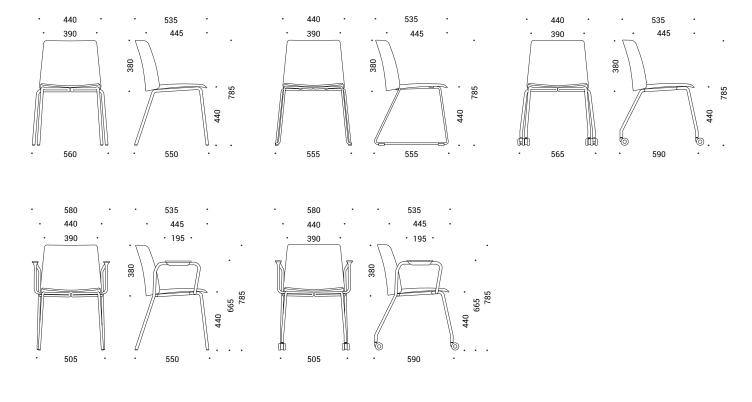

## Types

- Visitor, conference & dining chairs
- High chairs

#### Bases

- Powder coated 4-leg frame, Ø18 mm steel tube, plastic glides with or without felt;
- Powder coated 4-leg frame with armrests, Ø18 mm steel tube, plastic glides with or without felt, armrests from high quality PP (polypropylene) plastic, matching backrest colour;
- Powder coated 4-leg frame, Ø18 mm steel tube, castors for soft and hard floor;
- Powder coated 4-leg frame with armrests, Ø18 mm steel tube, castors for soft and hard floor, armrests from high quality PP (polypropylene) plastic, matching backrest colour;
- Powder coated sled frame, Ø11 mm steel rod, clear plastic glides with or without felt;

## Stacking

- Chairs with 4-leg frames can be stacked up to 6 pcs;
- Chairs with sled frames up to 10 pcs;
- Chairs with armrests up to 5 pcs.

#### Visitor, conference & dining chairs