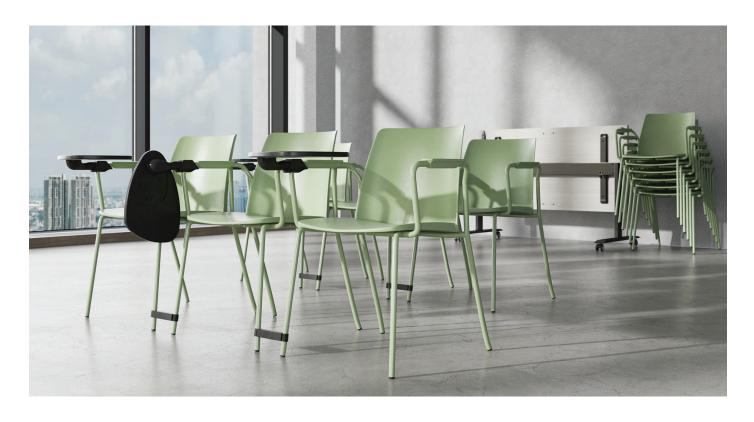

# POLYTONE-L visitor, conference & dining chairs

Design by Scagnellato & Ferrarese | Italy

# FEATURES

- Stackable
- Different bases available: sled, 4-leg with glides, 4-leg with armrests and glides, 4-leg with castors, 4-leg with armrests and castors or high 4-leg stool
- Available with plastic or upholstered seat

#### Accessories

- Right-hand folding table (for chairs with armrests only) body made out of plastic, tabletop from 16 mm MFC (melamine) with ABS edging;
- Trolley for transporting chairs (except with high frame).
- Chair connectors available for both 4-leg and sled type bases.

## Stacking

- Chairs with 4-leg frames can be stacked up to 6 pcs;
- Chairs with sled frames up to 10 pcs;
- Chairs with armrests up to 5 pcs.

### Stacking with trolley

- Chairs with 4-leg frames can be stacked up to 10 pcs;
- Chairs with sled frames up to 16 pcs;